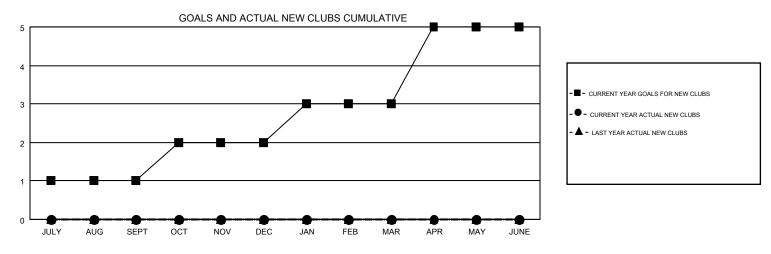

## GMT MONTHLY MEMBERSHIP PROGRESS REPORT

Results as of: 9/30/2019

Multiple District 410

**LOCATION: REP OF SOUTH AFRICA** 

| GMT: OPEN     |               |             |               |                                |                           |                         | GMT CA 8                                           |  |
|---------------|---------------|-------------|---------------|--------------------------------|---------------------------|-------------------------|----------------------------------------------------|--|
|               | Club          | s           |               | Members  RESULTS FOR 2019-2020 |                           |                         |                                                    |  |
|               | RESULTS FOR   | R 2019-2020 |               |                                |                           |                         |                                                    |  |
| QUARTER       | NEW CLUB GOAL | NEW CLUBS   | DROPPED CLUBS | QUARTER                        | MEMBER GROWTH NET<br>GOAL | MEMBER GROWTH<br>ACTUAL | DROPPED<br>MEMBERS ACTUAL<br>(including transfers) |  |
| JULY/AUG/SEPT | 1             | 0           | 3             | JULY/AUG/SEPT                  | 55                        | 69                      | 77                                                 |  |
| OCT/NOV/DEC   | 1             | 0           | 0             | OCT/NOV/DEC                    | 60                        | 0                       | 0                                                  |  |
| JAN/FEB/MAR   | 1             | 0           | 0             | JAN/FEB/MAR                    | 50                        | 0                       | 0                                                  |  |
| APR/MAY/JUNE  | 2             | 0           | 0             | APR/MAY/JUNE                   | 55                        | 0                       | 0                                                  |  |