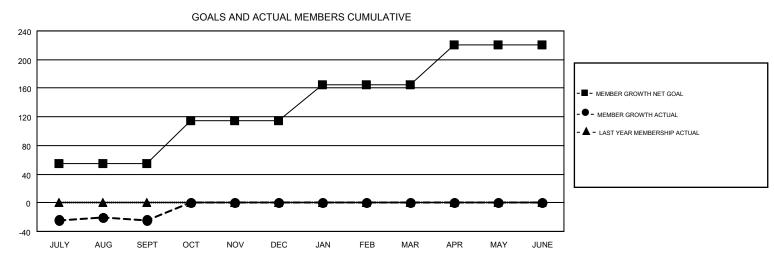

## GMT MONTHLY MEMBERSHIP PROGRESS REPORT

Results as of: 9/30/2019

Multiple District 410

**LOCATION: REP OF SOUTH AFRICA** 

| GMT: OPEN     |               |             |               |                                |                           |                         | GMT CA 8                                           |  |
|---------------|---------------|-------------|---------------|--------------------------------|---------------------------|-------------------------|----------------------------------------------------|--|
|               | Club          | s           |               | Members  RESULTS FOR 2019-2020 |                           |                         |                                                    |  |
|               | RESULTS FOR   | R 2019-2020 |               |                                |                           |                         |                                                    |  |
| QUARTER       | NEW CLUB GOAL | NEW CLUBS   | DROPPED CLUBS | QUARTER                        | MEMBER GROWTH NET<br>GOAL | MEMBER GROWTH<br>ACTUAL | DROPPED<br>MEMBERS ACTUAL<br>(including transfers) |  |
| JULY/AUG/SEPT | 1             | 0           | 3             | JULY/AUG/SEPT                  | 55                        | 69                      | 77                                                 |  |
| OCT/NOV/DEC   | 1             | 0           | 0             | OCT/NOV/DEC                    | 60                        | 0                       | 0                                                  |  |
| JAN/FEB/MAR   | 1             | 0           | 0             | JAN/FEB/MAR                    | 50                        | 0                       | 0                                                  |  |
| APR/MAY/JUNE  | 2             | 0           | 0             | APR/MAY/JUNE                   | 55                        | 0                       | 0                                                  |  |